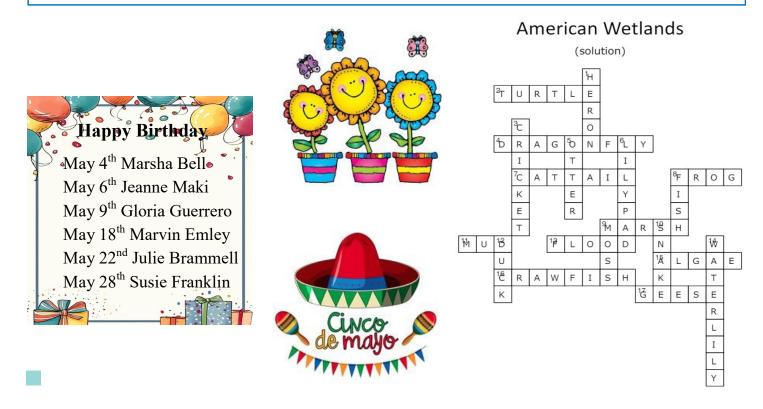

## ACROSS

- 2. Snapping \_
- 4. Large, hovering insect
- 7. Tall, reedy plant
- 8. Marsh croaker
- 9. Swampy area
- 11. Soft, wet dirt
- 13. Flash
- 15. Pond scum
- 16. Small crustacean
- 17. V-formation flyers

### DOWN

- 1. Graceful bird
- 3. Grasshopper relative
- 5. Furry swimmer
- 6. Frog's perch
- 8. Pike or perch
- 9. Tree trunk growth
- 10. Serpent
- 12. Pond quacker
- 14. Fragrant pond flower

Activities are subject to change without notice