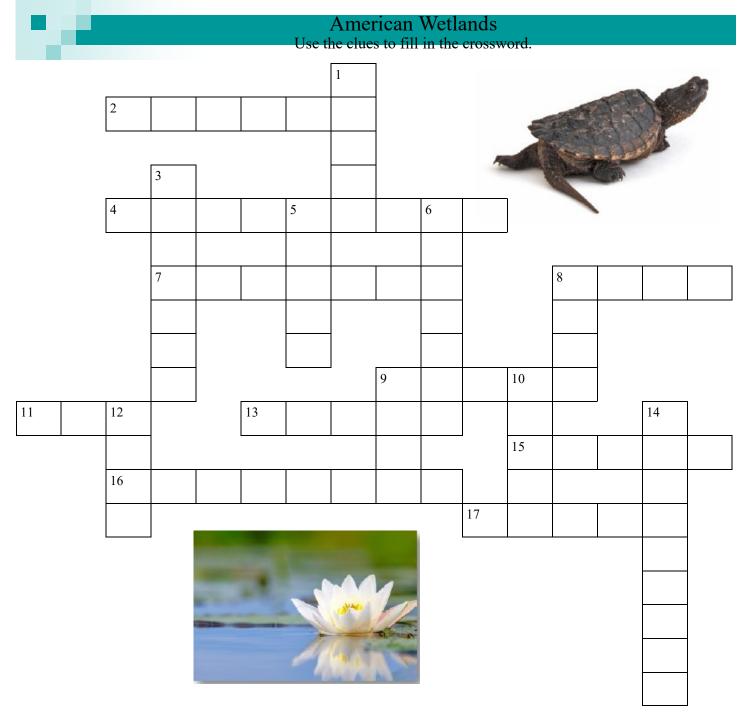

## ACROSS

- 2. Snapping \_
- 4. Large, hovering insect
- 7. Tall, reedy plant
- 8. Marsh croaker
- 9. Swampy area
- 11. Soft, wet dirt
- 13. Flash
- 15. Pond scum
- 16. Small crustacean
- 17. V-formation flyers

### DOWN

- 1. Graceful bird
- 3. Grasshopper relative
- 5. Furry swimmer
- 6. Frog's perch
- 8. Pike or perch
- 9. Tree trunk growth
- 10. Serpent
- 12. Pond quacker
- 14. Fragrant pond flower

Activities are subject to change without notice